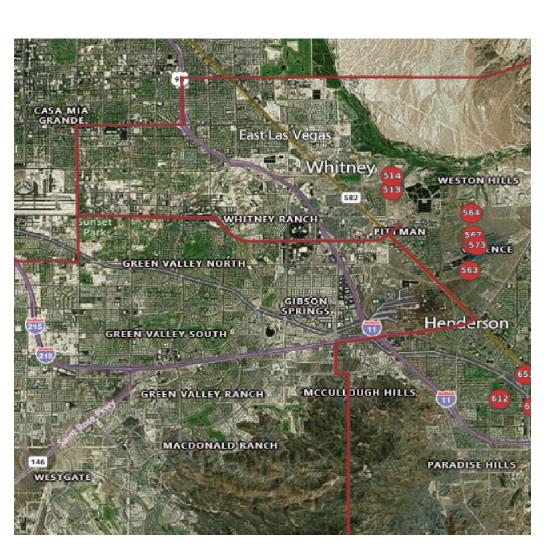

## **Selection Summary**

|                             | Townhouse<br>Plex/Other | Totals    |
|-----------------------------|-------------------------|-----------|
| By Annual Rate/Supply       |                         |           |
| Annual Starts               | 487                     | 487       |
| Annual Closings             | 327                     | 327       |
| Housing Inventory (mos)     | 10.75                   | 10.75     |
| Fin Vac Inventory (mos)     | 0.95                    | 0.95      |
| VDL Inventory (mos)         | 7.27                    | 7.27      |
| By Construction Profile     |                         |           |
| Total Units                 | 1,702                   | 1,702     |
| Occupied Units              | 534                     | 534       |
| Total Housing Inventory     | 293                     | 293       |
| Models                      | 18                      | 18        |
| Finished Vacant             | 26                      | 26        |
| Under Construction          | 249                     | 249       |
| Vacant Developed Lots (VDL) | 295                     | 295       |
| Future Lots                 | 580                     | 580       |
| By Future Pipeline          |                         |           |
| Vacant Land                 | 303                     | 303       |
| Survey Stakes               | 0                       | 0         |
| Equipment On Site           | 0                       | 0         |
| Excavation                  | 212                     | 212       |
| Street Paving               | 65                      | 65        |
| Streets In                  | 0                       | 0         |
| By 3Q23 Base Price          |                         |           |
| Average Price               | \$379,202               | \$379,202 |
| Average SqFt                | 1,574.72                | 1,574.72  |
| Average \$/SqFt             | \$245.16                | \$245.16  |
| Median Price                | \$375,990               | \$375,990 |
| Median \$/SqFt              | \$241.32                | \$241.32  |
| By SubdivisionStatus        |                         |           |
| Active                      | 10                      | 10        |
| Future                      | 0                       | 0         |
| Builtout                    | 0                       | 0         |